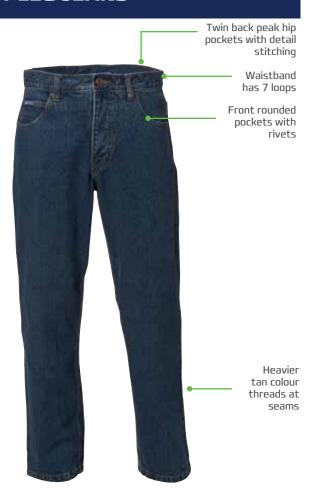

## **FEATURES & BENEFITS**

- Traditional straight leg cut
- Straight waistband with metal stud closure
- Metal YKK zipper
- Front rounded side pocket with RHS coin pocket
- · Metal rivets at each end of front pockets
- Twin back patch pocket with detail stitching
- Tan thicker thread